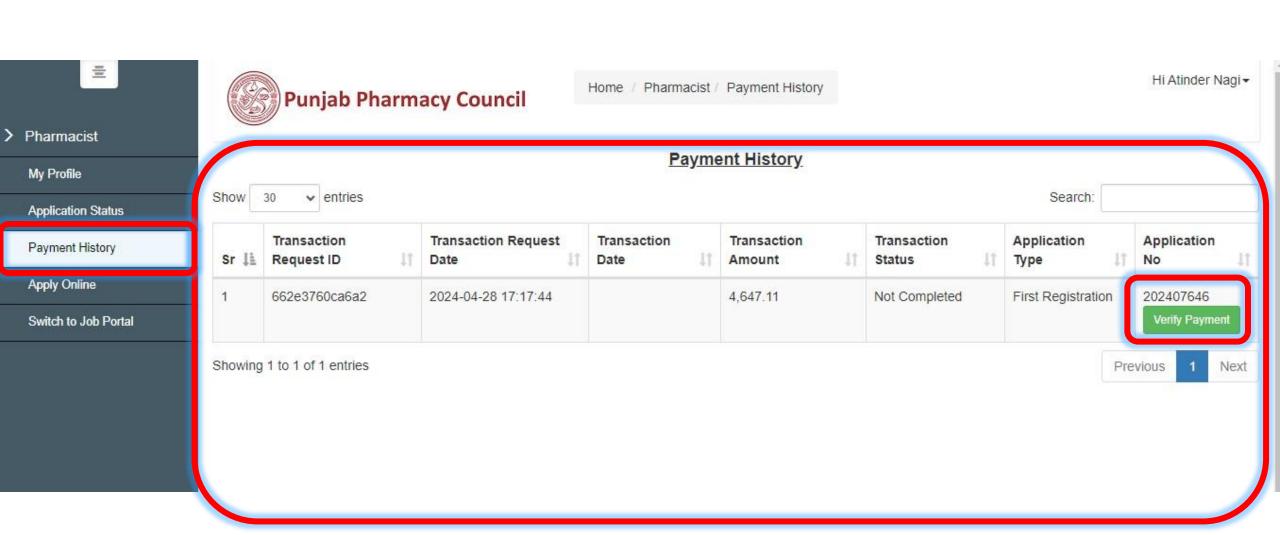

# Transaction records for the payment of all the

applications

history link available in your login and click on Verify button to check the status for the same.

Note: Please apply carefully, No refund will be made for wrong application.