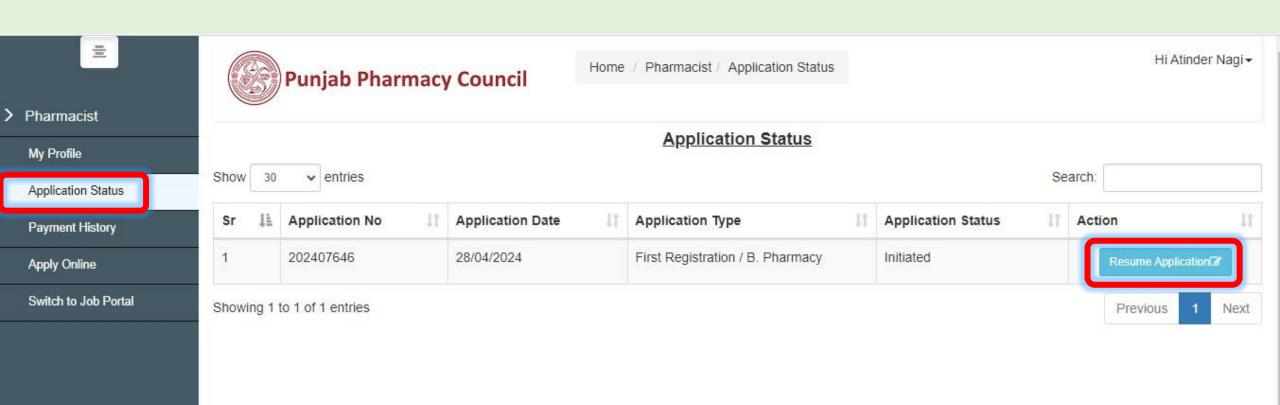

eck the status for the same.

Note: Please apply carefully, No refund will be made for wrong application.



#### Merchant: PUNJAB STATE PHARMACY COUNCIL UAT

28/04/2024 17:04:376



#### Awaiting QR Payment Confirmation \*4:58



Notes:



#### Payment Detail

| Application No       | 202                 |  |  |
|----------------------|---------------------|--|--|
| Application Type     | New Re              |  |  |
| Transaction Amount   |                     |  |  |
| Transaction Status   | Payment Successfull |  |  |
| Transaction DateTime | 20:                 |  |  |
|                      |                     |  |  |

Re-Check Application

Submit/Lock Application

# Transaction records for the payment of all the

applications



## Status of any

## Submitted/Pending

Application



# THANK I YOU !