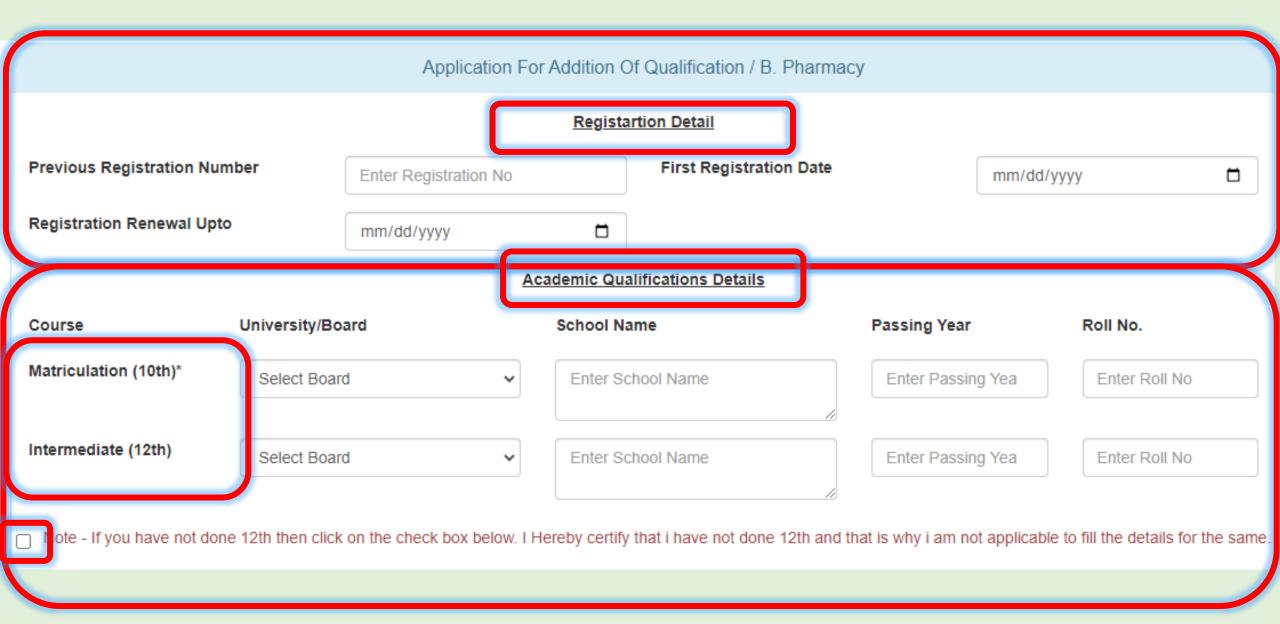

## Addition of Qualification in this case and select Qualification

## Here is the list of document s which are required along with App. fee details