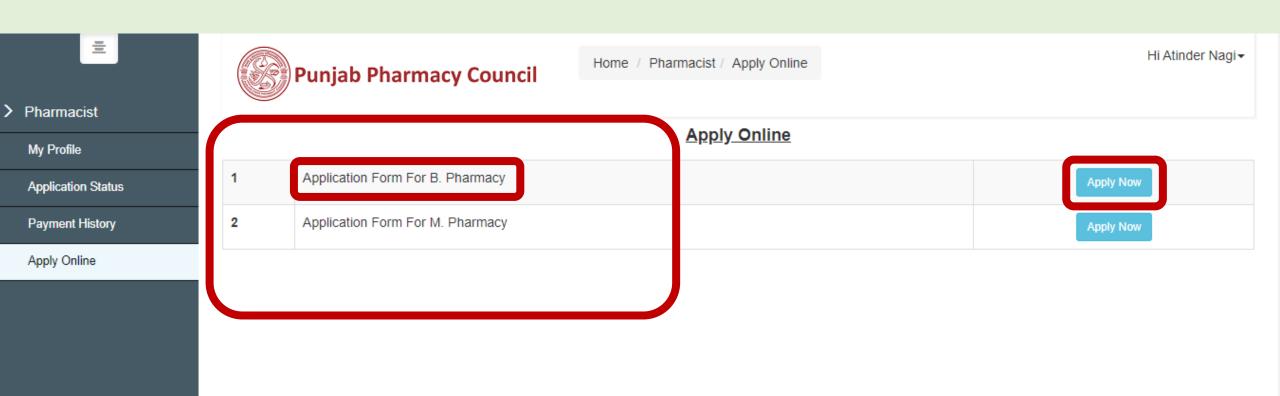

## Now, Click on the Apply Online Button

## Choose from the Services from the options

#### **Apply Online**

| 1  | Application Form For First Registration                            | Apply Now |
|----|--------------------------------------------------------------------|-----------|
| 2  | Application Form For Good Standing Certificate                     | Apply Now |
| 3  | Application Form For Transfer of Registration From Other State     | Apply Now |
| 4  | Application Form For Renewal Registration                          | Apply Now |
| 5  | Application Form For Addition of Qualification                     | Apply Now |
| 6  | Application Form For Duplicate of Registration                     | Apply Now |
| 7  | Application Form For NOC                                           | Apply Now |
| 8  | Application Form For Maharashtra Verification                      | Apply Now |
| 9  | Application Form For Application Form For Renewal + NOC            | Apply Now |
| 10 | Application Form For Application Form Renewal + Other State Verif. | Apply Now |