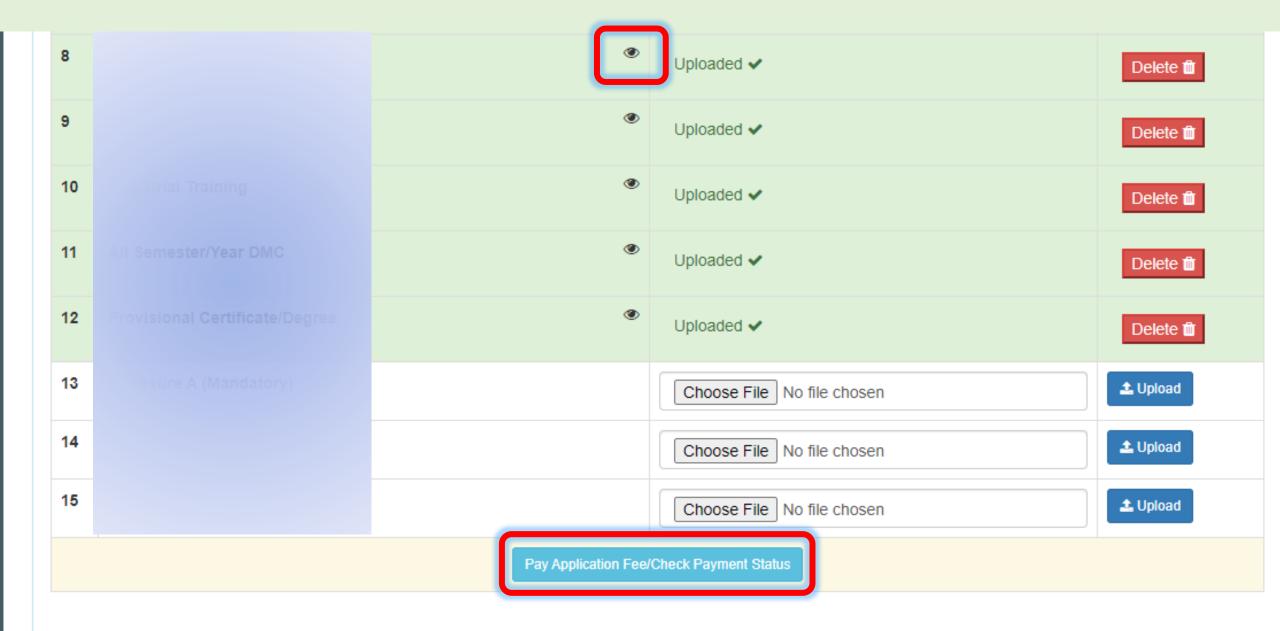

#### Upload Original Coloured Copy Of The Following Doucments (Max Allowed Size 2MB) Documents Marked With (\*) Are Required, Upload Self Declaration Letter In Place Of Required Enclosure If It Is Not Applicable To You Passport Size Photograph In White Background Choose File No file chosen ♣ Upload Stamp Size Signature In White Background Choose File No file chosen **≛** Upload ont Side \* Choose File No file chosen **▲** Upload ack Side Choose File No file chosen **≛** Upload Choose File No file chosen ♣ Upload Choose File No file chosen **▲** Upload Download Specimen Copy Choose File No file chosen **≛** Upload Choose File No file chosen ♣ Upload By Clicking on "Upload", you will confirm that you have uploaded valid document. After uploading of requird enclosure, payment option will be displayed.

#### Pay Application Fee For First Registration

| Application Fee                                                                                                                                                                 | Rs.    |  |  |
|---------------------------------------------------------------------------------------------------------------------------------------------------------------------------------|--------|--|--|
| Maintenance Fee                                                                                                                                                                 | Rs.    |  |  |
| Late Fee                                                                                                                                                                        | Rs.    |  |  |
| Misc. fee                                                                                                                                                                       | Rs.    |  |  |
| Smart Card Fee                                                                                                                                                                  | Rs.    |  |  |
| Banking Charges                                                                                                                                                                 | Rs.    |  |  |
| Total Fee                                                                                                                                                                       | Rs.    |  |  |
|                                                                                                                                                                                 | PayNow |  |  |
| Note: After successful transaction, payment confirmation will be displayed and in case if payment got deducted from bank side and confirmation not displayed then go to payment |        |  |  |