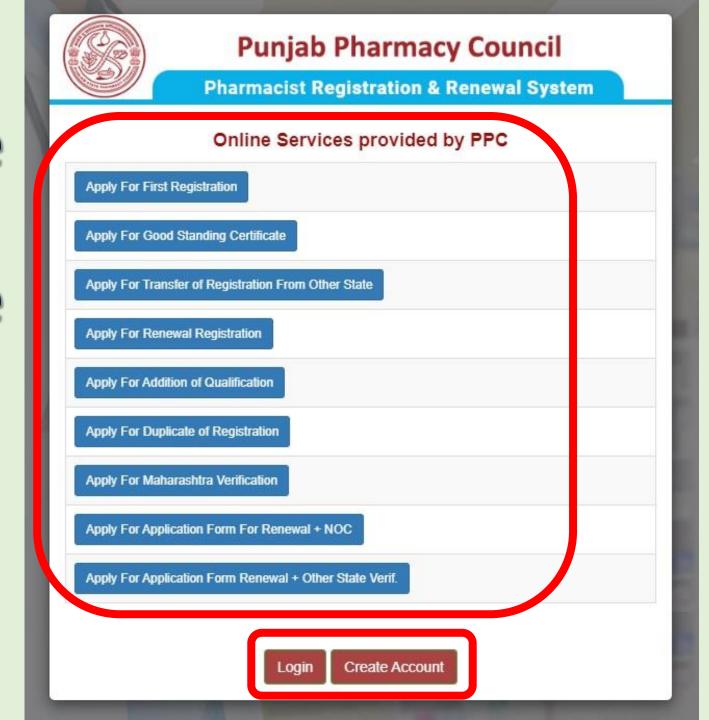

## Choose from the Services from the options

#### **Punjab Pharmacy Council**

Pharmacist Registration & Renewal System

#### Online Services provided by PPC

Apply For First Registration Apply For Good Standing Certificate Apply For Transfer of Registration From Other State Apply For Renewal Registration Apply For Addition of Qualification Apply For Duplicate of Registration Apply For Maharashtra Verification Apply For Application Form For Renewal + NOC Apply For Application Form Renewal + Other State Verif.

Login

Create Account