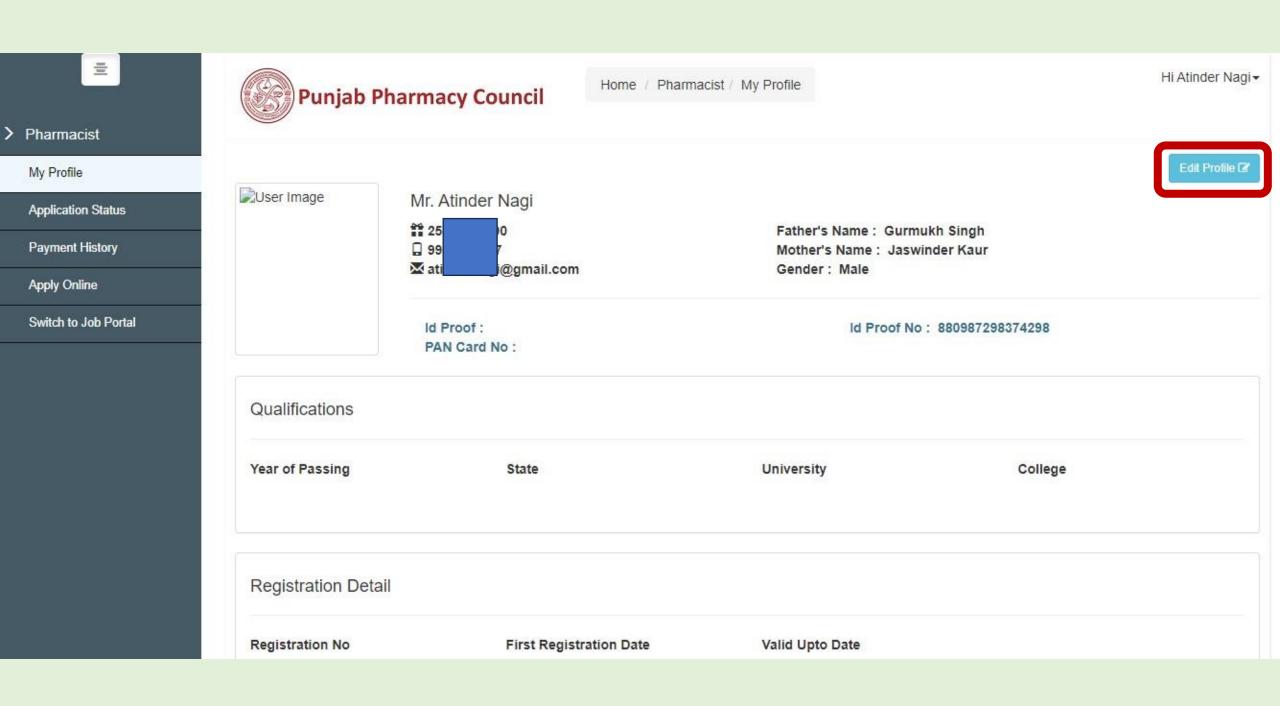

|                                      |                           |
| ••••             |                                      | •                         |
| P26KI            | 6P <sup>26</sup> KI                  | Refresh                   |
| nember Passwor   | f For Future Login                   |                           |
| Clic             | Create Passw<br>k here to generate r |                           |
|                  | P26KI<br>nember Password<br>Clic     | P26KI GP <sup>26</sup> KI |



#### **Punjab Pharmacy Council**

Pharmacist Registration & Renewal System

OTP Verification

Enter OTP Received On Registered E-Mail/Mobile No 998855XXXX





Verify OTP



Click Here To Go Back



One time password for PSPCPB online portal is 876432 PSPCPB

4:00 pm

4:00 pm











Payment History

Apply Online

Switch to Job Portal



Home / Pharmacist / Apply Online

Hi Atinder Nagi+

#### **Apply Online**

| 1  | Application Form For First Registration                            | Apply Now |
|----|--------------------------------------------------------------------|-----------|
| 2  | Application Form For Good Standing Certificate                     | Apply Now |
| 3  | Application Form For Transfer of Registration From Other State     | Apply Now |
| 4  | Application Form For Renewal Registration                          | Apply Now |
| 5  | Application Form For Addition of Qualification                     | Apply Now |
| 6  | Application Form For Duplicate of Registration                     | Apply Now |
| 7  | Application Form For NOC