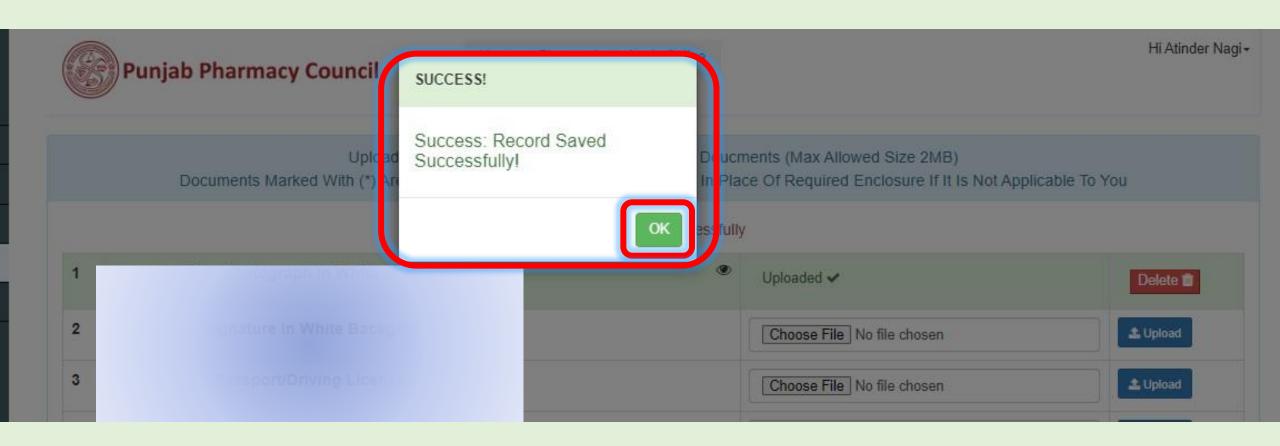

#### Upload Original Coloured Copy Of The Following Doucments (Max Allowed Size 2MB) Documents Marked With (\*) Are Required, Upload Self Declaration Letter In Place Of Required Enclosure If It Is Not Applicable To You Passport Size Photograph In White Background Choose File No file chosen ♣ Upload Stamp Size Signature In White Background Choose File No file chosen **≛** Upload ont Side \* Choose File No file chosen **▲** Upload ack Side Choose File No file chosen **≛** Upload Choose File No file chosen ♣ Upload Choose File No file chosen **▲** Upload Download Specimen Copy Choose File No file chosen **≛** Upload Choose File No file chosen ♣ Upload By Clicking on "Upload", you will confirm that you have uploaded valid document. After uploading of requird enclosure, payment option will be displayed.