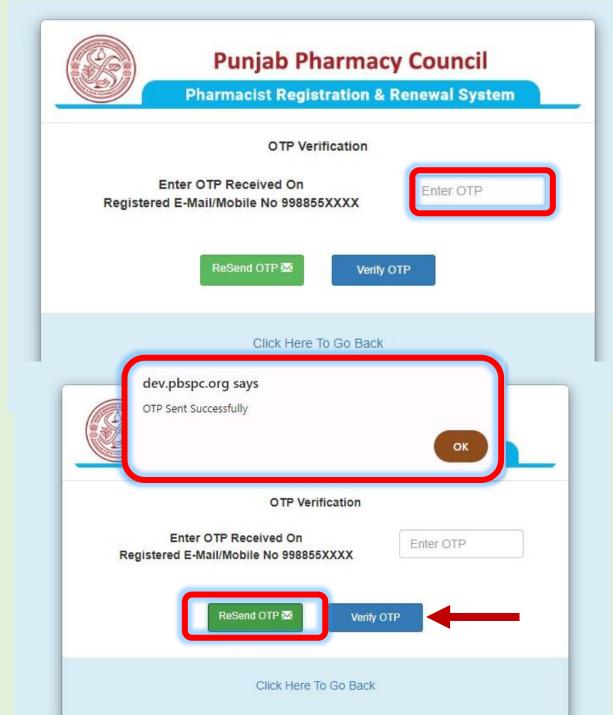

#### **Punjab Pharmacy Council**

Pharmacist Registration & Renewal System

OTP Verification

Enter OTP Received On Registered E-Mail/Mobile No 998855XXXX

Verify OTP

Click Here To Go Back

One time password for PSPCPB online portal is 876432 PSPCPB