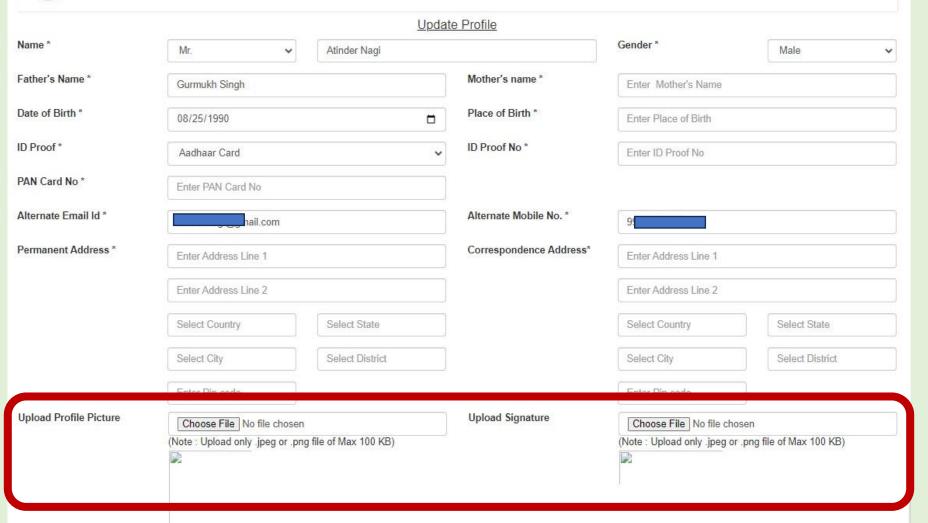

#### Upload Original Coloured Copy Of The Following Doucments (Max Allowed Size 2MB) Documents Marked With (\*) Are Required, Upload Self Declaration Letter In Place Of Required Enclosure If It Is Not Applicable To You Passport Size Photograph In White Background Choose File No file chosen ♣ Upload Stamp Size Signature In White Background Choose File No file chosen **≛** Upload ont Side \* Choose File No file chosen **▲** Upload ack Side Choose File No file chosen **≛** Upload Choose File No file chosen ♣ Upload Choose File No file chosen **▲** Upload Download Specimen Copy Choose File No file chosen **≛** Upload Choose File No file chosen ♣ Upload By Clicking on "Upload", you will confirm that you have uploaded valid document. After uploading of requird enclosure, payment option will be displayed.