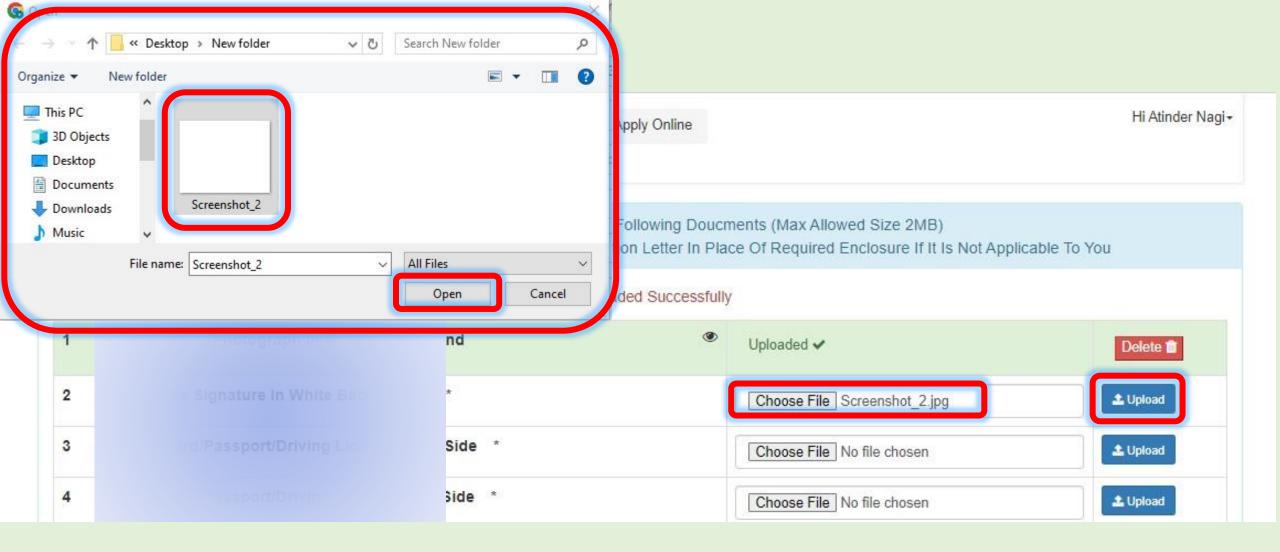

#### Upload Original Coloured Copy Of The Following Doucments (Max Allowed Size 2MB) Documents Marked With (\*) Are Required, Upload Self Declaration Letter In Place Of Required Enclosure If It Is Not Applicable To You Passport Size Photograph In White Background Choose File No file chosen ♣ Upload Stamp Size Signature In White Background Choose File No file chosen **≛** Upload ont Side \* Choose File No file chosen **▲** Upload ack Side Choose File No file chosen **≛** Upload Choose File No file chosen ♣ Upload Choose File No file chosen **▲** Upload Download Specimen Copy Choose File No file chosen **≛** Upload Choose File No file chosen ♣ Upload By Clicking on "Upload", you will confirm that you have uploaded valid document. After uploading of requird enclosure, payment option will be displayed.