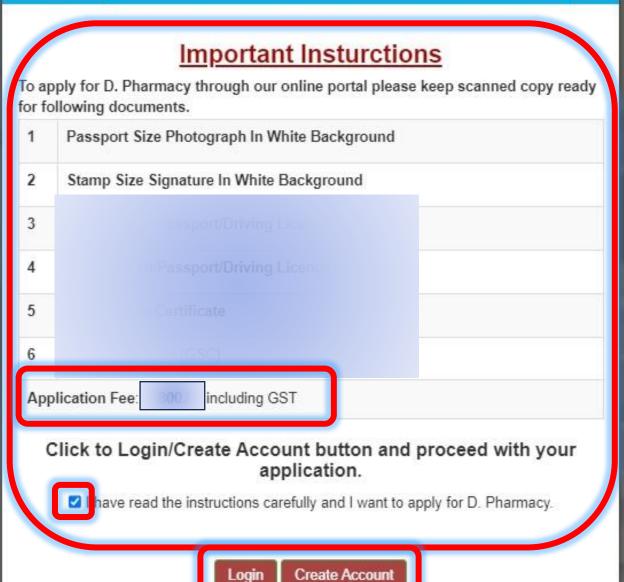

## Here is the list of document s which are required along with App. fee details