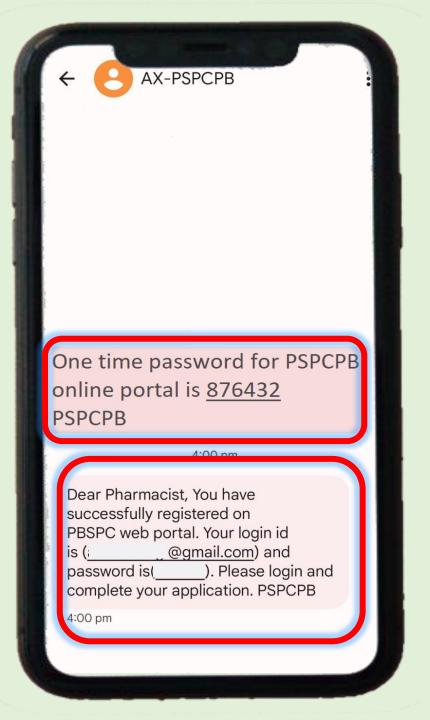

#### **Punjab Pharmacy Council**

Pharmacist Registration & Renewal System

OTP Verification

Enter OTP Received On Registered E-Mail/Mobile No 998855XXXX

Verify OTP

Click Here To Go Back

One time password for PSPCPB online portal is 876432 PSPCPB