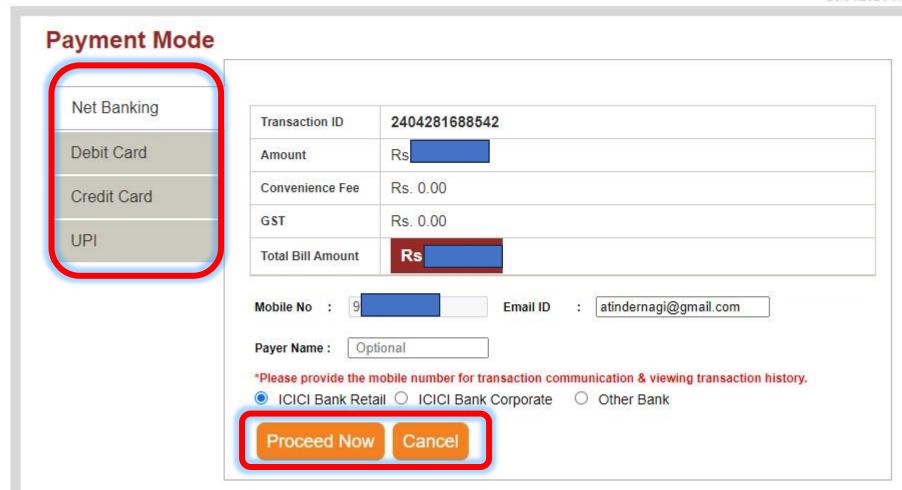

#### Pay Application Fee For First Registration

| Application Fee                                                                                                                                                                 | Rs.    |  |  |
|---------------------------------------------------------------------------------------------------------------------------------------------------------------------------------|--------|--|--|
| Maintenance Fee                                                                                                                                                                 | Rs.    |  |  |
| Late Fee                                                                                                                                                                        | Rs.    |  |  |
| Misc. fee                                                                                                                                                                       | Rs.    |  |  |
| Smart Card Fee                                                                                                                                                                  | Rs.    |  |  |
| Banking Charges                                                                                                                                                                 | Rs.    |  |  |
| Total Fee                                                                                                                                                                       | Rs.    |  |  |
|                                                                                                                                                                                 | PayNow |  |  |
| Note: After successful transaction, payment confirmation will be displayed and in case if payment got deducted from bank side and confirmation not displayed then go to payment |        |  |  |

history link available in your login and click on Verify button to check the status for the same.

Note: Please apply carefully, No refund will be made for wrong application.