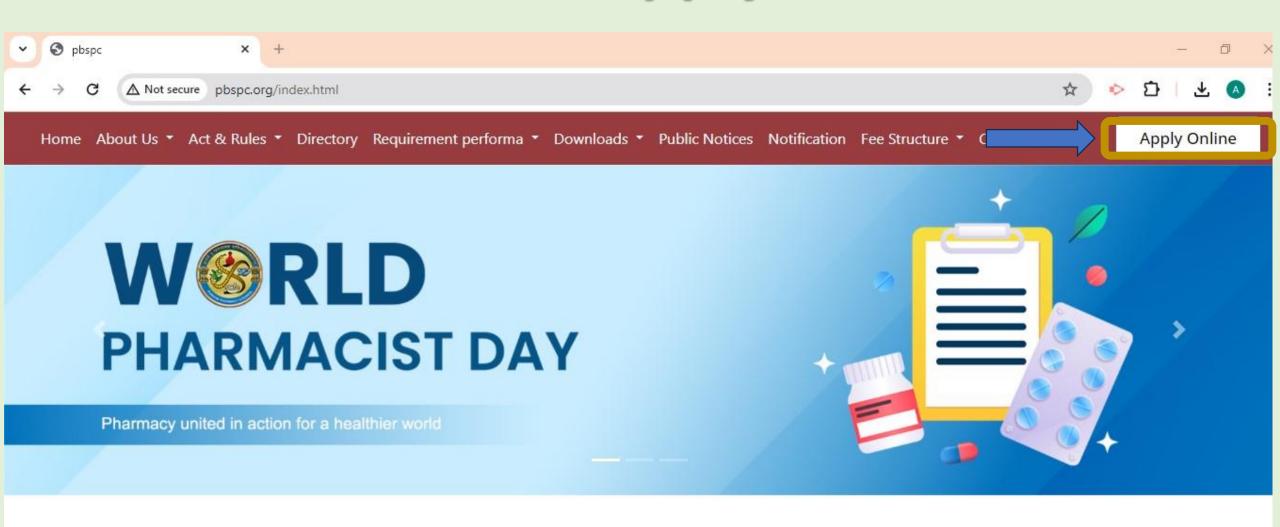

## CURING WITH MEDICINE CURING LIVES

WELCOME TO PUNJAB
PHARMACY COUNCIL

## Now, Click on the Apply Online Button